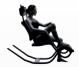

The power nap is an invaluable instrument in your quest for productivity, boosting energy levels and recharging your brain. Float free of gravity and experience the ultimate power nap with the Gravity balans®.

Fully reclined, the Gravity balans® elevates your legs above your heart, and rocks gently to the rhythm of your breathing, so you experience a liberating sense of weightlessness. Spine and neck are fully supported while your body enjoys total relaxation. But the Gravity balans® is not just a recliner. It tilts forwards when enjoying coffee with friends, backwards to allow you to place your feet on the floor and further back so you can curl up in front of the TV. In every position, the Gravity balans® is designed to give your body the freedom to move while supporting your back and neck when necessary.