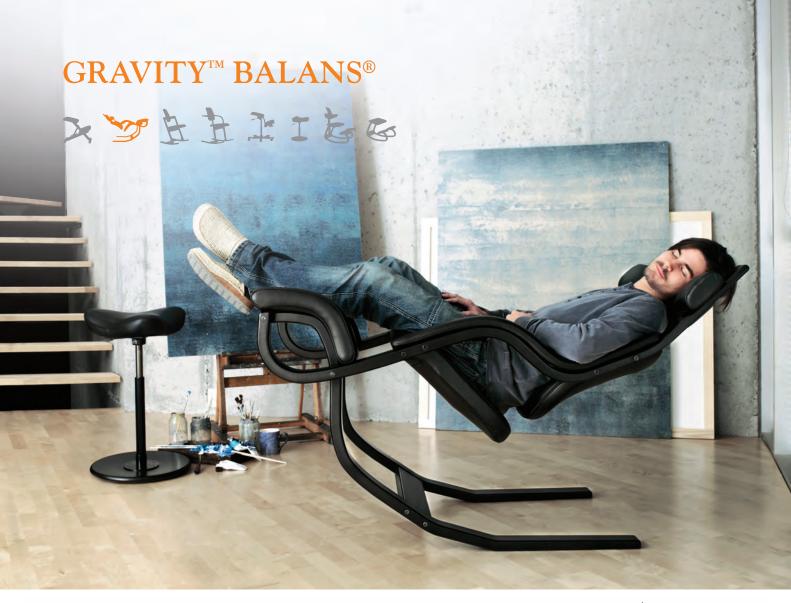

Fully reclined, the Gravity balans® elevates your legs above your heart, and rocks gently to the rhythm of your breathing, so you experience a liberating sense of weightlessness. Spine and neck are fully supported while your body enjoys total relaxation. But the Gravity balans® is not just a recliner. It tilts forwards when enjoying coffee with friends, backwards to allow you to place your feet on the floor and further back so you can curl up in front of the TV. In every position, the Gravity balans® is designed to give your body the freedom to move while supporting your back and neck when necessary.

Explore the whole product range from Variér® at www.varierfurniture.com

Power nap/deep thought: Rock back, raise your feet above your heart and experience a liberating floating sensation, with full support of cervical spine and back.

Reading or watching TV: Lean back and unwind with supple support for arms, back and neck.

Active relaxation: The adjustable neck rest and back rest offers perfect support of your cervical spine and back.

Returning to earth: Rock gently forwards, and the Gravity balans® will deliver you smoothly back to earth, so you can assume an upright position to drink your coffee, or reach for a book.