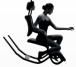

Fully reclined, the Gravity balans® elevates your legs above your heart, and rocks gently to the rhythm of your breathing, so you experience a liberating sense of weightlessness. Spine and neck are fully supported while your body enjoys total relaxation. But the Gravity balans® is not just a recliner. It tilts forwards when enjoying coffee with friends, backwards to allow you to place your feet on the floor and further back so you can curl up in front of the TV. In every position, the Gravity balans® is designed to give your body the freedom to move while supporting your back and neck when necessary.

Returning to earth: Rock gently forwards, and the Gravity balans® will deliver you smoothly back to earth, so you can assume an upright position to drink your coffee, or reach for a book.