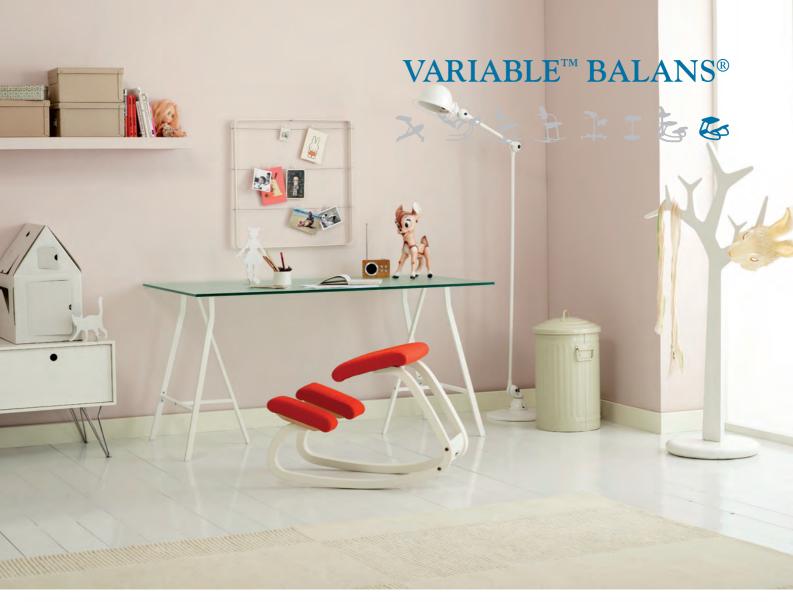

The Variable balans® is the perfect instrument for the work at a desk – for children and adults. Runners and kneepads promote an open and dynamic sitting position that keeps your spine in its natural curvature and improves breathing. The chair gives your body the freedom to find its own equilibrium which keeps your back and abdominal muscles working. While tension in back and shoulders is prevented, this 'active sitting' improves circulation and oxygen levels; thus concentration and creativity during your work.

Explore the whole product range from Variér® at www.varierfurniture.com

At desk: The upright kneeling position frees the body to adopt its natural curvature; breathing is enhanced and pressure on the spine is minimized.