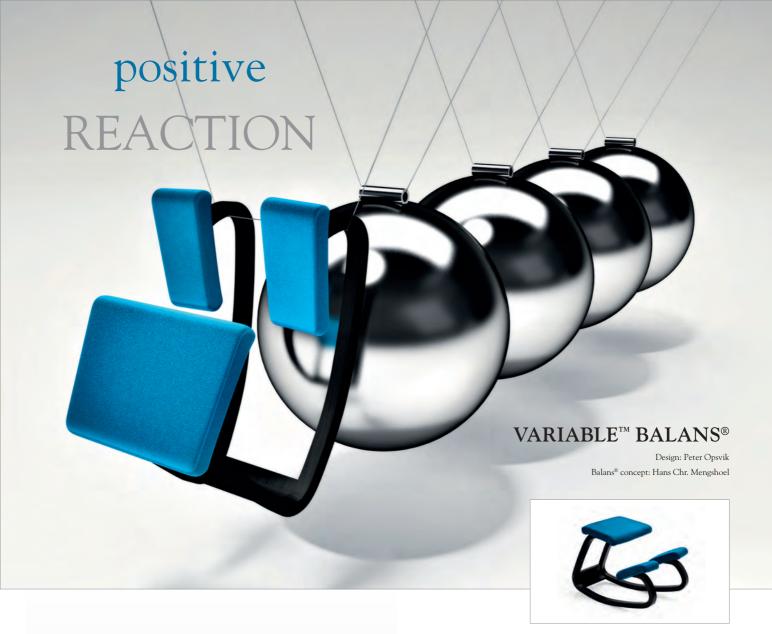

The Variable balans® both encourages your body to move and reacts to every one of its movements. Body and chair, action and reaction, in a cycle of continuous motion that energizes and enlivens your body and mind.

The Variable balans® is the perfect instrument for the work at a desk – for children and adults. Runners and kneepads promote an open and dynamic sitting position that keeps your spine in its natural curvature and improves breathing. The chair gives your body the freedom to find its own equilibrium which keeps your back and abdominal muscles working. While tension in back and shoulders is prevented, this 'active sitting' improves circulation and oxygen levels; thus concentration and creativity during your work.